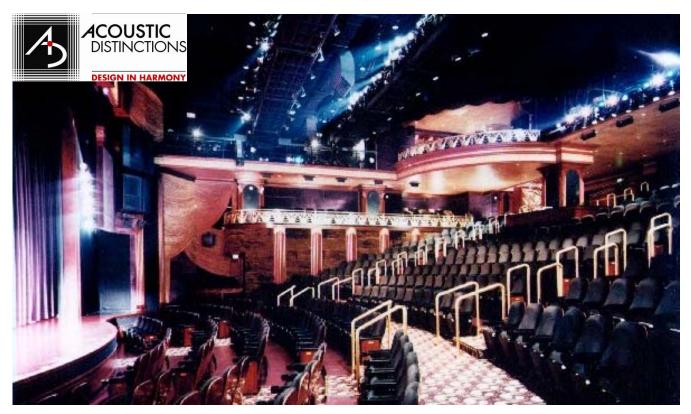

**CASINO RESORT SHOWROOM** 

## **ELDORADO THEATRE**

New 580 seat performance venue serves as the entertainment hub for a vibrant casino resort and as an entertainment destination for the Northern Nevada region. Design centered on achieving a vibrant facility capable of showcasing Broadway-style productions shows. Featuring fully-equipped production stage with extensive performance lighting, rigging and audio/video systems, acoustic design addressed elements to serve entertainers from every genre of music and support an intimate atmosphere. AD's acoustic team provided significant review of room acoustics, noise isolation and mechanical vibration details to ensure that performances can be enjoyed from every seat in the showroom.