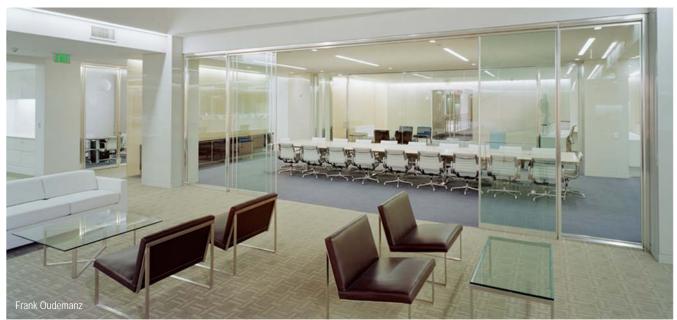

AD's scope of work was directed towards ensuring the highest quality acoustic environment was achieved throughout the facility. This included achievement of high levels of speech privacy, excellent speech intelligibility in the private offices, board room, conference room and the open office area, along with low background noise levels and high levels of sound isolation.

One of the unique acoustic challenges was a large expanse of glass in a skylight over the open plan offices. A high degree of sound isolation through the skylight was desired and achieved.

CLIENT

Duff Capital Advisors