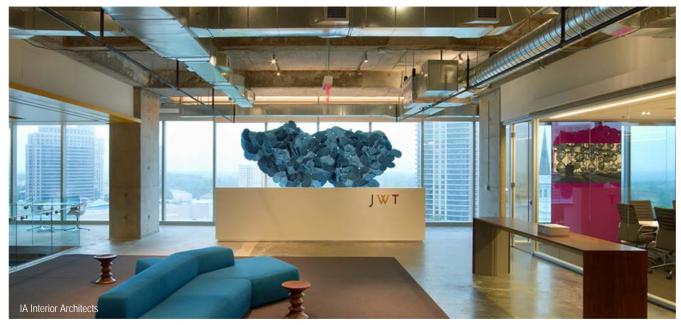

## J WALTER THOMPSON OFFICES

Fit-out of 50,000-SF space among two floors for marketing and advertising operations. Acoustic services accommodated environments for enclosed and open plan offices, conference rooms, open collaboration area, phone rooms, prepkitchen and support areas. State-of-the-art video display and teleconferencing systems with integrated remote-control systems were designed for two presentation conference rooms. A/V systems for conference rooms (four large, four medium and ten small) included video monitor and basic audio and video presentation and teleconference systems. Wellness and TED rooms were equipped with video monitors.

CLIENT

J. Walter Thompson

LOCATION Atlanta, GA

PROJECT TYPE
Renovation / Fit-out

COMPLETE 2011

SQUARE FOOTAGE 500,000

ARCHITECT A+I Architects

CONTACT Julio Braga Interior Architects 212.672.0278

> SCOPE Acoustics Video